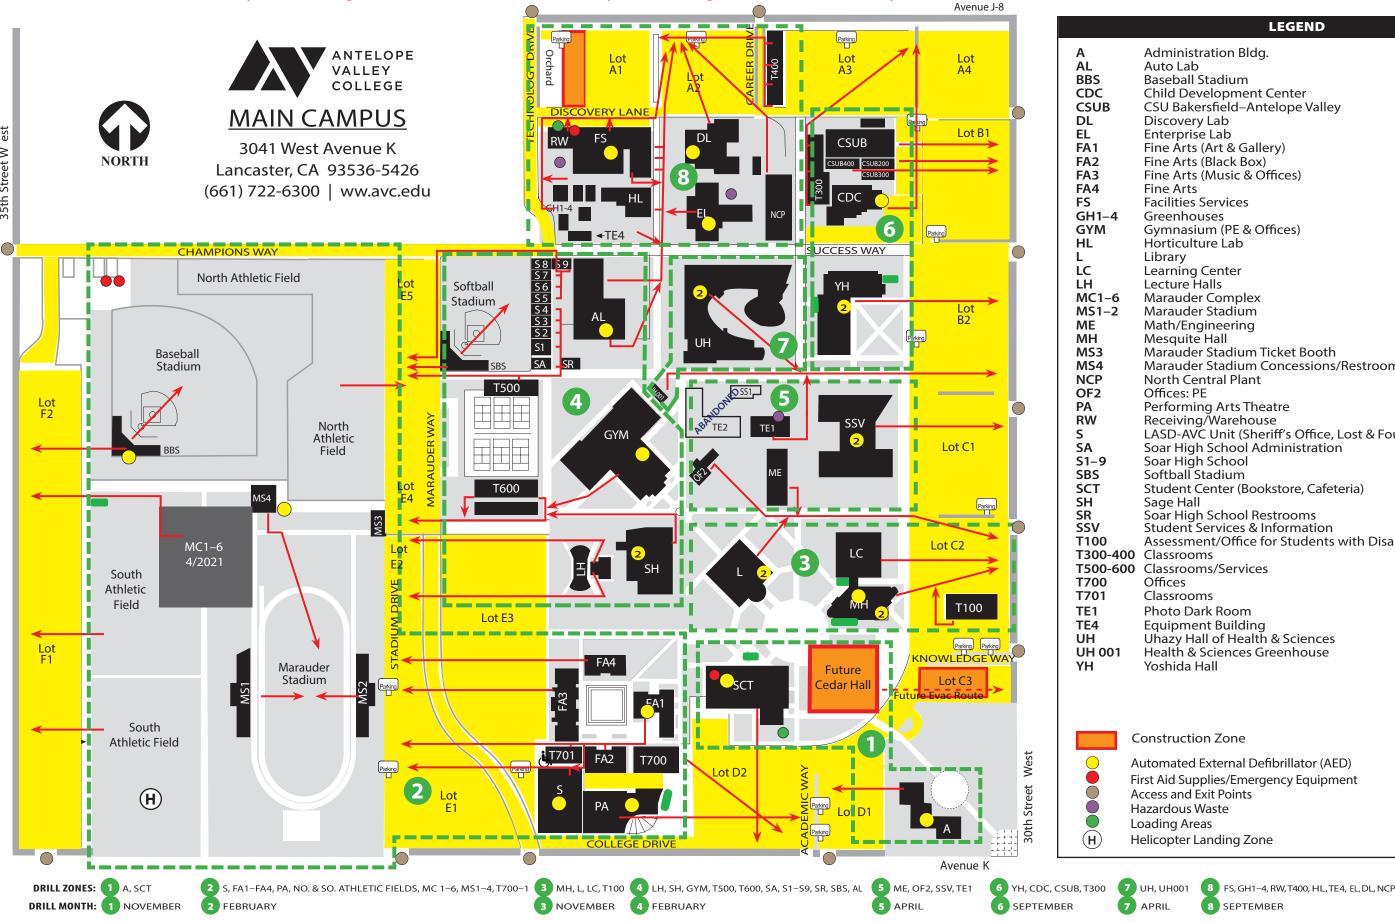

## AREA EVACUATION MAP

NOTE: Evacuate your building via the shortest safest route to your building's evacuation assembly area.

## LEGEND

Administration Bldg. Auto Lab **Baseball Stadium Child Development Center** CSU Bakersfield–Antelope Valley Discovery Lab Enterprise Lab Fine Arts (Art & Gallery) Fine Arts (Black Box) Fine Arts (Music & Offices) Fine Arts Facilities Services Greenhouses Gymnasium (PE & Offices) Horticulture Lab Library Learning Center Lecture Halls Marauder Complex Marauder Stadium Math/Engineering Mesquite Hall Marauder Stadium Ticket Booth Marauder Stadium Concessions/Restrooms North Central Plant Offices: PE Performing Arts Theatre Receiving/Warehouse LASD-AVC Unit (Sheriff's Office, Lost & Found) Soar High School Administration Soar High School Softball Stadium Student Center (Bookstore, Cafeteria) Sage Hall Soar High School Restrooms Student Services & Information Assessment/Office for Students with Disabilities T500-600 Classrooms/Services Offices Classrooms Photo Dark Room Equipment Building Uhazy Hall of Health & Sciences Health & Sciences Greenhouse Yoshida Hall

Construction Zone

Automated External Defibrillator (AED) First Aid Supplies/Emergency Equipment Access and Exit Points Hazardous Waste Loading Areas Helicopter Landing Zone

REV. 1/30/2023